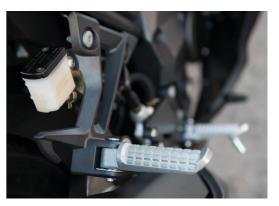

twin-<br>piston calipers mounted with double<br>front discs and only one rear disc |

simple rocker arm

Aluminium alloy rear monoshock and

| DIMENSIONS         |             |  |
|--------------------|-------------|--|
| žength             | 2.050 mm    |  |
| + idth             | 720 mm      |  |
| fleight            | 1.155 mm    |  |
| Wheelbase          | 1.420 mm    |  |
| + eight            | 167 kg      |  |
| Fuel tank capacity | 14 L        |  |
|                    |             |  |
| TYRE               |             |  |
| Front              | 110 / 70-17 |  |

150 / 70-17

@wottanmotor www.wottanmotor.com/en



Rear

Rear







CBS Combined Braking



LED optics



Instrument panel consisting of an analogue clock and a digital display



Aggressive aesthetics



Fuel Tank



Footrests for driver and passenger