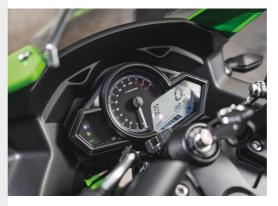

150 / 70-17

@wottanmotor www.wottanmotor.com/en

Rear

Rear

CBS Combined Braking

LED optics

Instrument panel consisting of an analogue clock and a digital display

Aggressive aesthetics