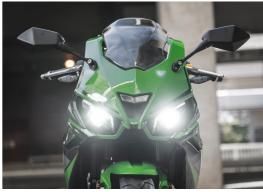

150 / 70-17

@wottanmotor www.wottanmotor.com/en

Rear

Rear

CBS Combined Braking

LED optics

Instrument panel consisting of an analogue clock and a digital display

Aggressive aesthetics