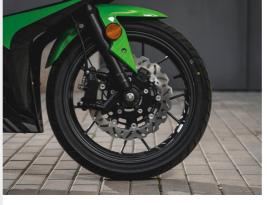

| BRAKING SYSTEM |                                                                                                                 |
|----------------|-----------------------------------------------------------------------------------------------------------------|
| Туре           | Combined braking system with twin-<br>piston calipers mounted with double<br>front discs and only one rear disc |