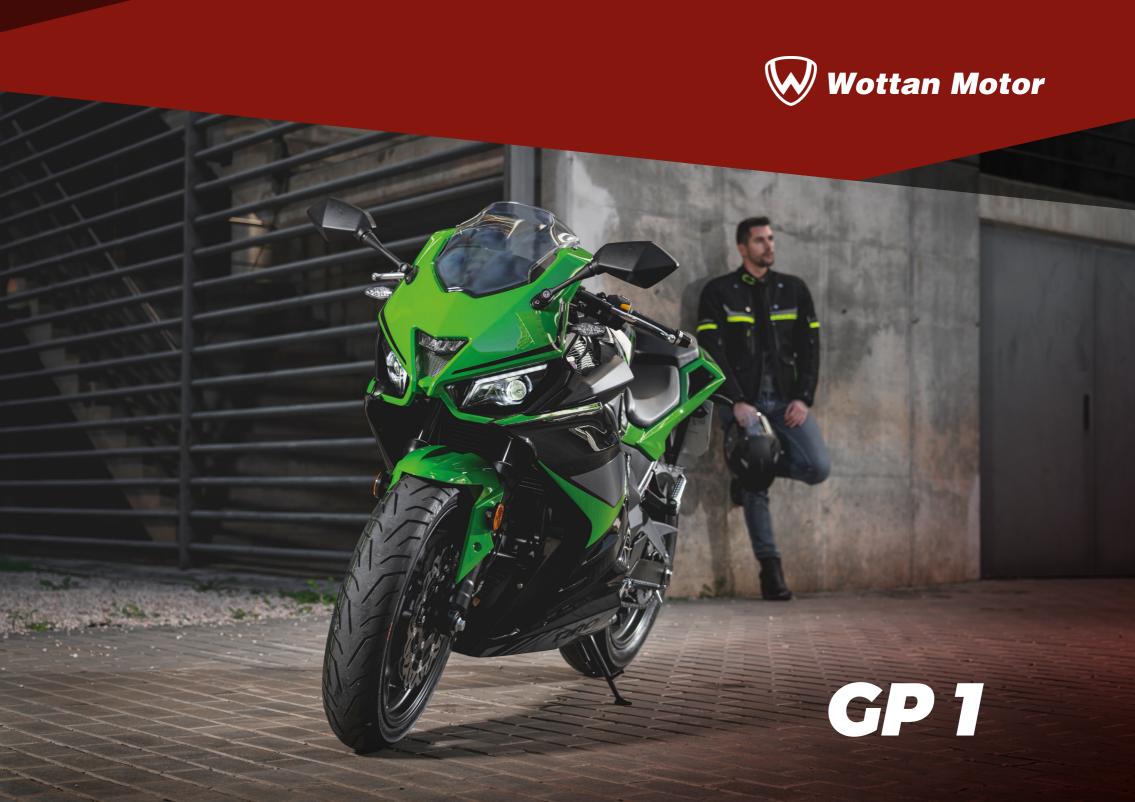

150 / 70-17

@wottanmotor www.wottanmotor.com/en

Rear

Rear

CBS Combined Braking

LED optics

Instrument panel consisting of an analogue clock and a digital display

Aggressive aesthetics

Fuel Tank

Footrests for driver and passenger