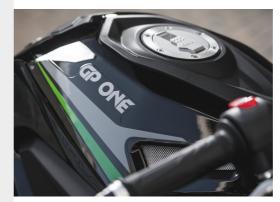

system with twin-<br>piston calipers mounted with double<br>front discs and only one rear disc |

simple rocker arm

Aluminium alloy rear monoshock and

| DIMENSIONS         |             |  |
|--------------------|-------------|--|
| žength             | 2.050 mm    |  |
| + idth             | 720 mm      |  |
| fleight            | 1.155 mm    |  |
| Wheelbase          | 1.420 mm    |  |
| + eight            | 167 kg      |  |
| Fuel tank capacity | 14 L        |  |
|                    |             |  |
| TYRE               |             |  |
| Front              | 110 / 70-17 |  |

150 / 70-17

@wottanmotor www.wottanmotor.com/en



Rear

Rear







CBS Combined Braking



LED optics



Instrument panel consisting of an analogue clock and a digital display



Aggressive aesthetics



Fuel Tank



Footrests for driver and passenger