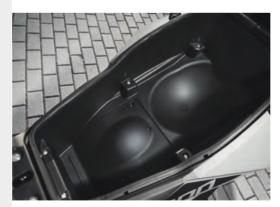

■ Backlit light control (STORM-S+)

■ Capacity for a full-face helmet and a jet helmet

Keyless system (STORM-S +)