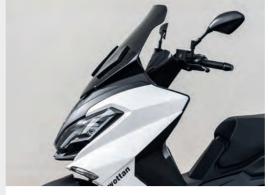

### **TYRE**

| Front | 120/70-15 |
|-------|-----------|
| Rear  | 140/70-14 |

@wottanmotor www.wottanmotor.com

Windscreen with high protection

■ LED rear light with 3D effect

516EM-5

Analogue-digital display with central TFT colour panel