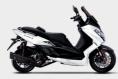

### **TYRE**

| Front | 120/70-15 |
|-------|-----------|
| Rear  | 140/70-14 |

@wottanmotor www.wottanmotor.com

Windscreen with high protection

■ LED rear light with 3D effect

516EM-5

Analogue-digital display with central TFT colour panel

■ Backlit light control (STORM-S+)

■ Capacity for a full-face helmet and a jet helmet

Keyless system (STORM-S +)