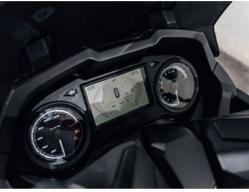

### **TYRE**

| Front | 120/70-15 |
|-------|-----------|
| Rear  | 140/70-14 |

@wottanmotor www.wottanmotor.com

Windscreen with high protection

■ LED rear light with 3D effect

516EM-5

Analogue-digital display with central TFT colour panel